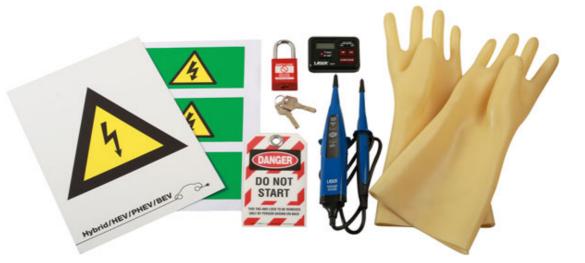

## Hybrid Disconnect & Shut Down Kit

A kit of essential safety requirements for technicians, to be used when shutting down and disconnecting the high voltage system on Hybrid (PHEV) and Electric (BEV) vehicles.

## **Additional Information**

- Includes sign & stickers to clearly identify the high voltage vehicle. •
- · Safety tag & lockout padlock to ensure keys are safe.
- Shut down timer & voltage tester to test residual voltage.
- · Always wear electrical insulating gloves when working on any PHEV or BEV.
- All items available separately as part of the wider Laser Tools hybrid range of safety & insulated tools.