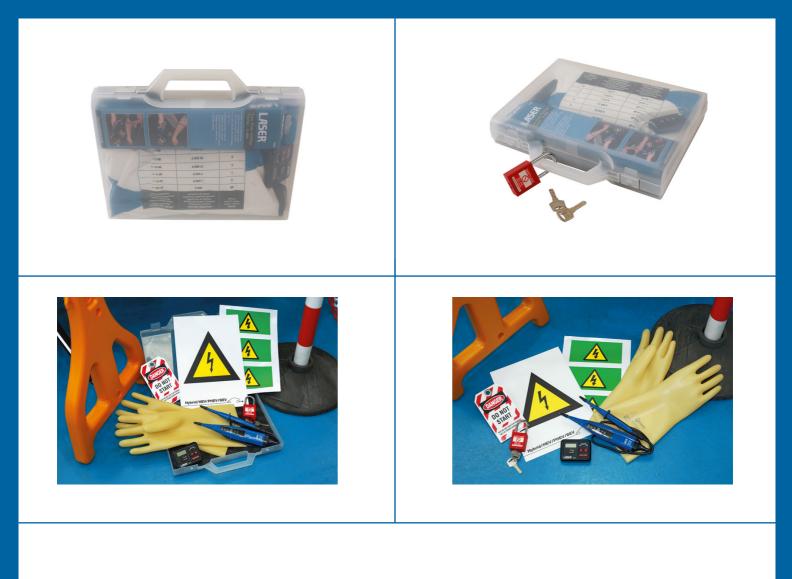

## Hybrid Disconnect & Shut Down Kit

A kit of essential safety requirements for technicians, to be used when shutting down and disconnecting the high voltage system on Hybrid (PHEV) and Electric (BEV) vehicles.

## **Additional Information**

- Includes sign & stickers to clearly identify the high voltage vehicle. •
- · Safety tag & lockout padlock to ensure keys are safe.
- Shut down timer & voltage tester to test residual voltage.
- · Always wear electrical insulating gloves when working on any PHEV or BEV.
- All items available separately as part of the wider Laser Tools hybrid range of safety & insulated tools.